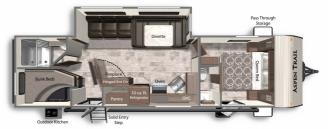

## 2021 DUTCHMEN Aspen Trail 3020BHS

## **SPECIFICATIONS**

| Year                | 2021           |
|---------------------|----------------|
| Manufacturer        | DUTCHMEN       |
| Brand               | Aspen Trail    |
| Model               | 3020BHS        |
| Туре                | Travel Trailer |
| Status              | New            |
| Stock #             | 904            |
| Financing Available | ×              |
| Warranty Available  | ×              |
| Suspension          | N/A            |
| Leveling            | N/A            |
| Exterior Length     | 34.6 ft.       |
| Dry Weight          | 6998 lbs.      |
| Sleeping Capacity   | N/A person(s)  |
| Interior Colour     | Titanium       |
| Exterior Colour     | N/A            |
| Slideouts           | N/A            |
|                     |                |