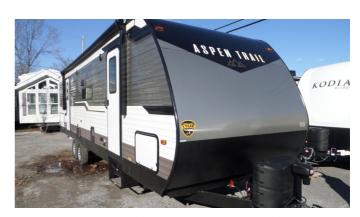

## 2021 DUTCHMEN Aspen Trail 3020BHS

## **SPECIFICATIONS**

| Year                | 2021           |
|---------------------|----------------|
| Manufacturer        | DUTCHMEN       |
| Brand               | Aspen Trail    |
| Model               | 3020BHS        |
| Туре                | Travel Trailer |
| Status              | New            |
| Stock #             | 904            |
| Financing Available | ×              |
| Warranty Available  | ×              |
| Suspension          | N/A            |
| Leveling            | N/A            |
| Exterior Length     | 34.6 ft.       |
| Dry Weight          | 6998 lbs.      |
| Sleeping Capacity   | N/A person(s)  |
| Interior Colour     | Titanium       |
| Exterior Colour     | N/A            |
| Slideouts           | N/A            |
|                     |                |