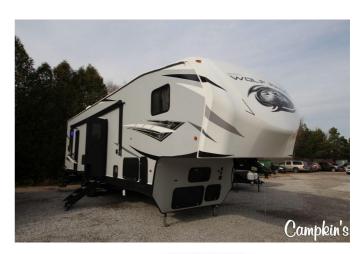

## 2021 FOREST RIVER WOLF PACK 315PACK12

## **SELLING FEATURES**

Cherokee Wolf Pack 315 Pack 12 is ready for your next adventure. This fifth wheel toy hauler features a spacious garage area separate from the main living quarters and it sleeps 8! Load up all your toys easily with the rear ramp door. The rollover sofas and power Happi-jac bed system are tucked ...