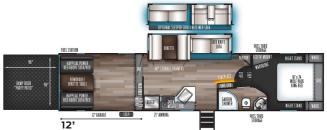

## **SELLING FEATURES**

Cherokee Wolf Pack 315 Pack 12 is ready for your next adventure. This fifth wheel toy hauler features a spacious garage area separate from the main living quarters and it sleeps 8! Load up all your toys easily with the rear ramp door. The rollover sofas and power Happi-jac bed system are tucked ...