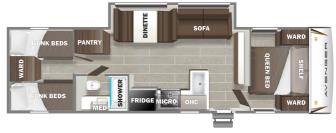

## **SELLING FEATURES**

If you camp with a large group this **Avenger 28QBSLE** will keep everyone comfortable with it's spacious layout. The rear **private bunkhouse with quad bunk beds** will keep the kids happy with their own private space. Parents have their own bedroom in the front with **wardrobe closets** on either side of t...