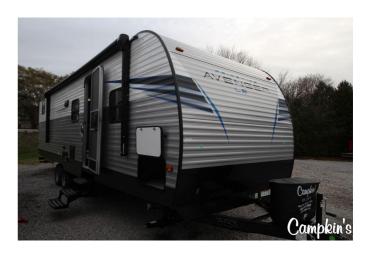

## 2021 PRIMETIME AVENGER 28QBSLE

## **SELLING FEATURES**

If you camp with a large group this **Avenger 28QBSLE** will keep everyone comfortable with it's spacious layout. The rear **private bunkhouse with quad bunk beds** will keep the kids happy with their own private space. Parents have their own bedroom in the front with **wardrobe closets** on either side of t...