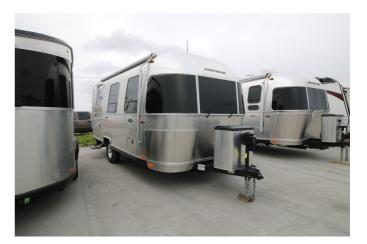

## 2019 AIRSTREAM AIRSTREAM SPORT 22FB

## SPECIFICATIONS

| Year                                                                              | 2019                                                |
|-----------------------------------------------------------------------------------|-----------------------------------------------------|
| Manufacturer                                                                      | AIRSTREAM                                           |
| Brand                                                                             | AIRSTREAM                                           |
| Model                                                                             | SPORT 22FB                                          |
| Туре                                                                              | Travel Trailer                                      |
| Status                                                                            | PreOwned                                            |
| Stock #                                                                           | 5968A                                               |
| Financing Available                                                               | ✓                                                   |
| Warranty Available                                                                | ✓                                                   |
| Suspension                                                                        | N/A                                                 |
| Suspension                                                                        | N/A                                                 |
| Leveling                                                                          | N/A N/A                                             |
|                                                                                   |                                                     |
| Leveling                                                                          | N/A                                                 |
| Leveling<br>Exterior Length                                                       | N/A<br>22.0 ft.                                     |
| Leveling<br>Exterior Length<br>Dry Weight                                         | N/A<br>22.0 ft.<br>N/A lbs.                         |
| Leveling<br>Exterior Length<br>Dry Weight<br>Sleeping Capacity                    | N/A<br>22.0 ft.<br>N/A lbs.<br>4 person(s)          |
| Leveling<br>Exterior Length<br>Dry Weight<br>Sleeping Capacity<br>Interior Colour | N/A<br>22.0 ft.<br>N/A lbs.<br>4 person(s)<br>BLACK |