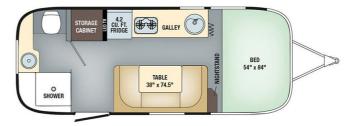

## SPECIFICATIONS

| Year                                                                              | 2019                                                |
|-----------------------------------------------------------------------------------|-----------------------------------------------------|
| Manufacturer                                                                      | AIRSTREAM                                           |
| Brand                                                                             | AIRSTREAM                                           |
| Model                                                                             | SPORT 22FB                                          |
| Туре                                                                              | Travel Trailer                                      |
| Status                                                                            | PreOwned                                            |
| Stock #                                                                           | 5968A                                               |
| Financing Available                                                               | ✓                                                   |
| Warranty Available                                                                | ✓                                                   |
| Suspension                                                                        | N/A                                                 |
| Suspension                                                                        | N/A                                                 |
| Leveling                                                                          | N/A N/A                                             |
|                                                                                   |                                                     |
| Leveling                                                                          | N/A                                                 |
| Leveling<br>Exterior Length                                                       | N/A<br>22.0 ft.                                     |
| Leveling<br>Exterior Length<br>Dry Weight                                         | N/A<br>22.0 ft.<br>N/A lbs.                         |
| Leveling<br>Exterior Length<br>Dry Weight<br>Sleeping Capacity                    | N/A<br>22.0 ft.<br>N/A lbs.<br>4 person(s)          |
| Leveling<br>Exterior Length<br>Dry Weight<br>Sleeping Capacity<br>Interior Colour | N/A<br>22.0 ft.<br>N/A lbs.<br>4 person(s)<br>BLACK |

## SELLING FEATURES

2019 Airstream Sport 22 FB:

- Rear mounted bike rack
- Rear trunk bumper
- Convection MicrowaveBack up camera

Powered by RVHotline Canada & SynergyPro Solutions