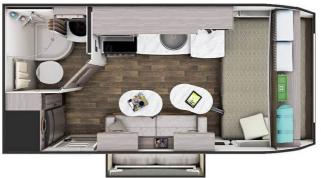

## 2019 LANCE LANCE 1475S

## SPECIFICATIONS

| Year                | 2019           |
|---------------------|----------------|
| Manufacturer        | LANCE          |
| Brand               | LANCE          |
| Model               | 1475S          |
| Туре                | Travel Trailer |
| Status              | PreOwned       |
| Stock #             | 5948B          |
| Financing Available | ✓              |
| Warranty Available  | ✓              |
| Suspension          | N/A            |
| Leveling            | N/A            |
| Exterior Length     | 14.0 ft.       |
| Dry Weight          | N/A lbs.       |
| Sleeping Capacity   | 4 person(s)    |
| Interior Colour     | N/A            |
| Exterior Colour     | N/A            |
| Slideouts           | 1              |
| Slideouts           | 1              |