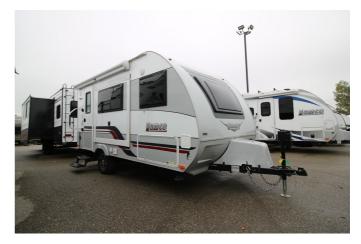

## 2019 LANCE LANCE 1475S

## SPECIFICATIONS

| Year                | 2019           |
|---------------------|----------------|
| Manufacturer        | LANCE          |
| Brand               | LANCE          |
| Model               | 1475S          |
| Туре                | Travel Trailer |
| Status              | PreOwned       |
| Stock #             | 5948B          |
| Financing Available | ✓              |
| Warranty Available  | ✓              |
| Suspension          | N/A            |
| Leveling            | N/A            |
| Exterior Length     | 14.0 ft.       |
| Dry Weight          | N/A lbs.       |
| Sleeping Capacity   | 4 person(s)    |
| Interior Colour     | N/A            |
| Exterior Colour     | N/A            |
| Slideouts           | 1              |
| Slideouts           | 1              |