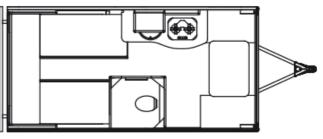

## 2021 SAFARI CONDO ALTO 1723 \* for viewing only\*

## SPECIFICATIONS

| Year                   | 2021                                     |
|------------------------|------------------------------------------|
| Manufacturer           | SAFARI CONDO                             |
| Brand                  | ALTO                                     |
| Model                  | 1723 *for viewing only*                  |
| Туре                   | Travel Trailer                           |
| Status                 | New                                      |
| Stock #                | 5650                                     |
| Financing<br>Available | ✓                                        |
| Warranty<br>Available  | ✓                                        |
| Suspension             | N/A                                      |
| Leveling               | N/A                                      |
| Exterior Length        | 17.0 ft.                                 |
| Dry Weight             | N/A lbs.                                 |
| Sleeping Capacity      | 3 person(s)                              |
| Interior Colour        | NATURAL BEIGE/ DANISH MAPLE/<br>CONCRETE |
| Exterior Colour        | N/A                                      |
| Slideouts              | N/A                                      |