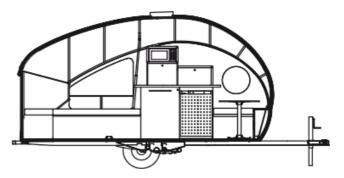

## 2021 SAFARI CONDO ALTO 1723 \* for viewing only\*

## SPECIFICATIONS

| Year                   | 2021                                     |
|------------------------|------------------------------------------|
| Manufacturer           | SAFARI CONDO                             |
| Brand                  | ALTO                                     |
| Model                  | 1723 *for viewing only*                  |
| Туре                   | Travel Trailer                           |
| Status                 | New                                      |
| Stock #                | 5650                                     |
| Financing<br>Available | ✓                                        |
| Warranty<br>Available  | ✓                                        |
| Suspension             | N/A                                      |
| Leveling               | N/A                                      |
| Exterior Length        | 17.0 ft.                                 |
| Dry Weight             | N/A lbs.                                 |
| Sleeping Capacity      | 3 person(s)                              |
| Interior Colour        | NATURAL BEIGE/ DANISH MAPLE/<br>CONCRETE |
| Exterior Colour        | N/A                                      |
| Slideouts              | N/A                                      |