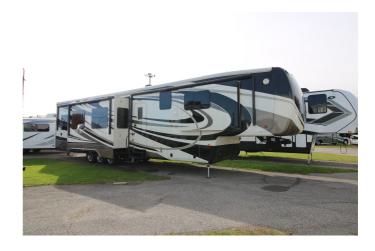

## 2017 DRV FULLHOUSE JX450

## **SPECIFICATIONS**

| OF ECII ICATIONS    |             |
|---------------------|-------------|
| Year                | 2017        |
| Manufacturer        | DRV         |
| Brand               | FULLHOUSE   |
| Model               | JX450       |
| Туре                | Fifth Wheel |
| Status              | PreOwned    |
| Stock #             | 5995B       |
| Financing Available | ✓           |
| Warranty Available  | ✓           |
| Suspension          | N/A         |
| Leveling            | N/A         |
| Exterior Length     | 45.0 ft.    |
| Dry Weight          | N/A lbs.    |
| Sleeping Capacity   | 4 person(s) |
| Interior Colour     | N/A         |
| Exterior Colour     | N/A         |
| Slideouts           | 4           |
|                     |             |