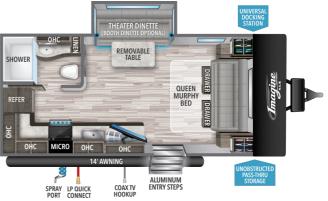

## SELLING FEATURES

Quality construction throughout, the Imagine Series by Grand Design is a spacious family travel trailer. With many features standard, and constructed with 4-seasons in mind, 81" interior ceilings and residential furniture, the Imagine Travel Trailer will fit all your needs.