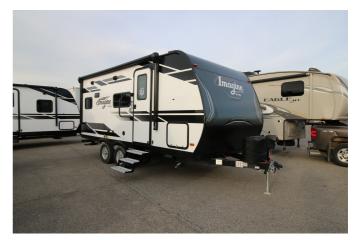

## 2021 GRAND DESIGN IMAGINE XLS 17MKE

## **SPECIFICATIONS**

| N/                  | 0001           |
|---------------------|----------------|
| Year                | 2021           |
| Manufacturer        | GRAND DESIGN   |
| Brand               | IMAGINE XLS    |
| Model               | 17MKE          |
| Туре                | Travel Trailer |
| Status              | New            |
| Stock #             | 5828           |
| Financing Available | ✓              |
| Warranty Available  | ✓              |
| Suspension          | N/A            |
| Leveling            | N/A            |
| Exterior Length     | 22.0 ft.       |
| Dry Weight          | N/A lbs.       |
| Sleeping Capacity   | 4 person(s)    |
| Interior Colour     | N/A            |
| Exterior Colour     | N/A            |
| Slideouts           | 1              |
|                     |                |