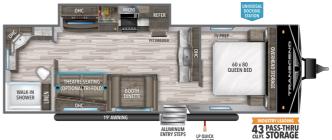

## 2022 GRAND DESIGN TRANSCEND XPLOR 260RB

## **SPECIFICATIONS**

| ST ESH TO CHOICE    |                 |
|---------------------|-----------------|
| Year                | 2022            |
| Manufacturer        | GRAND DESIGN    |
| Brand               | TRANSCEND XPLOR |
| Model               | 260RB           |
| Туре                | Travel Trailer  |
| Status              | New             |
| Stock #             | 5854            |
| Financing Available | ✓               |
| Warranty Available  | ✓               |
| Suspension          | N/A             |
| Leveling            | N/A             |
| Exterior Length     | 31.0 ft.        |
| Dry Weight          | N/A lbs.        |
| Sleeping Capacity   | 6 person(s)     |
| Interior Colour     | N/A             |
| Exterior Colour     | N/A             |
| Slideouts           | 1               |
|                     |                 |