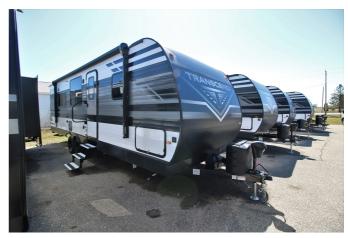

## 2022 GRAND DESIGN TRANSCEND XPLOR 260RB

## **SPECIFICATIONS**

| ST ESH TO CHOICE    |                 |
|---------------------|-----------------|
| Year                | 2022            |
| Manufacturer        | GRAND DESIGN    |
| Brand               | TRANSCEND XPLOR |
| Model               | 260RB           |
| Туре                | Travel Trailer  |
| Status              | New             |
| Stock #             | 5854            |
| Financing Available | ✓               |
| Warranty Available  | ✓               |
| Suspension          | N/A             |
| Leveling            | N/A             |
| Exterior Length     | 31.0 ft.        |
| Dry Weight          | N/A lbs.        |
| Sleeping Capacity   | 6 person(s)     |
| Interior Colour     | N/A             |
| Exterior Colour     | N/A             |
| Slideouts           | 1               |
|                     |                 |