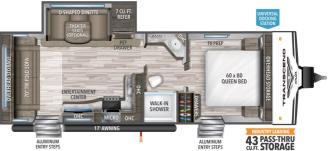

## 2021 GRAND DESIGN TRANSCEND XPLOR 245RL

## SPECIFICATIONS

| Year                | 2021            |
|---------------------|-----------------|
| Manufacturer        | GRAND DESIGN    |
| Brand               | TRANSCEND XPLOR |
| Model               | 245RL           |
| Туре                | Travel Trailer  |
| Status              | New             |
| Stock #             | 5855            |
| Financing Available | ✓               |
| Warranty Available  | ✓               |
| Suspension          | N/A             |
| Leveling            | N/A             |
| Exterior Length     | 26.0 ft.        |
| Dry Weight          | N/A lbs.        |
| Sleeping Capacity   | 6 person(s)     |
| Interior Colour     | N/A             |
| Exterior Colour     | N/A             |
| Slideouts           | 1               |
|                     |                 |