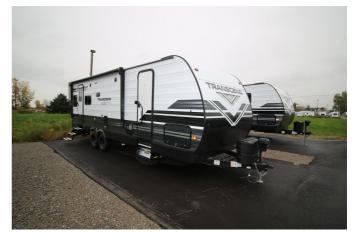

## 2021 GRAND DESIGN TRANSCEND XPLOR 245RL

## SPECIFICATIONS

| Year                | 2021            |
|---------------------|-----------------|
| Manufacturer        | GRAND DESIGN    |
| Brand               | TRANSCEND XPLOR |
| Model               | 245RL           |
| Туре                | Travel Trailer  |
| Status              | New             |
| Stock #             | 5855            |
| Financing Available | ✓               |
| Warranty Available  | ✓               |
| Suspension          | N/A             |
| Leveling            | N/A             |
| Exterior Length     | 26.0 ft.        |
| Dry Weight          | N/A lbs.        |
| Sleeping Capacity   | 6 person(s)     |
| Interior Colour     | N/A             |
| Exterior Colour     | N/A             |
| Slideouts           | 1               |
|                     |                 |