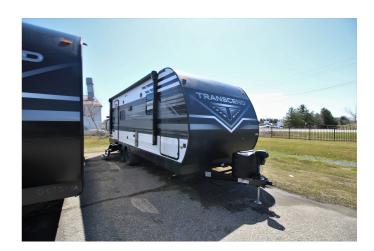

## 2022 GRAND DESIGN TRANSCEND XPLOR 221RB

## **SPECIFICATIONS**

| Year                | 2022            |
|---------------------|-----------------|
| Manufacturer        | GRAND DESIGN    |
| Brand               | TRANSCEND XPLOR |
| Model               | 221RB           |
| Туре                | Travel Trailer  |
| Status              | New             |
| Stock #             | 5853            |
| Financing Available | ✓               |
| Warranty Available  | ✓               |
| Suspension          | N/A             |
| Leveling            | N/A             |
| Exterior Length     | 26.0 ft.        |
| Dry Weight          | N/A lbs.        |
| Sleeping Capacity   | 4 person(s)     |
| Interior Colour     | GUNSTOCK        |
| Exterior Colour     | N/A             |
| Slideouts           | 1               |
|                     |                 |