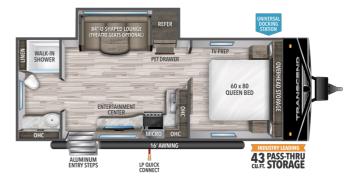

## **SPECIFICATIONS**

| Year                | 2022            |
|---------------------|-----------------|
| Manufacturer        | GRAND DESIGN    |
| Brand               | TRANSCEND XPLOR |
| Model               | 221RB           |
| Туре                | Travel Trailer  |
| Status              | New             |
| Stock #             | 5853            |
| Financing Available | ✓               |
| Warranty Available  | ✓               |
| Suspension          | N/A             |
| Leveling            | N/A             |
| Exterior Length     | 26.0 ft.        |
| Dry Weight          | N/A lbs.        |
| Sleeping Capacity   | 4 person(s)     |
| Interior Colour     | GUNSTOCK        |
| Exterior Colour     | N/A             |
| Slideouts           | 1               |
|                     |                 |

## **SELLING FEATURES**

The all-new Grand Design Xplor is the perfect fit for your dream of enjoying the great outdoors. The Xplor starts at the top of its class by offering customer-focused design, built-in quality, and the industry-leading warranty that is expected from a Grand Design. It's time to Xplor the possibili...