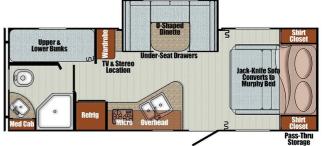

## 2021 GULFSTREAM VINTAGE CRUISER 23BHS WOODY

## **SPECIFICATIONS**

| Year                | 2021             |
|---------------------|------------------|
| Manufacturer        | GULFSTREAM       |
| Brand               | VINTAGE CRUISER  |
| Model               | 23BHS WOODY      |
| Туре                | Travel Trailer   |
| Status              | New              |
| Stock #             | 5924             |
| Financing Available | ✓                |
| Warranty Available  | ✓                |
| Suspension          | N/A              |
| Leveling            | N/A              |
| Exterior Length     | 23.0 ft.         |
| Dry Weight          | N/A lbs.         |
| Sleeping Capacity   | 6 person(s)      |
| Interior Colour     | Turquoise/ Woody |
| Exterior Colour     | N/A              |
| Slideouts           | 1                |
|                     |                  |