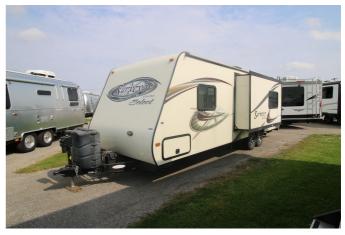

## 2013 FOREST RIVER SURVEYOR SV264

## SPECIFICATIONS

| Year                | 2013           |
|---------------------|----------------|
| Manufacturer        | FOREST RIVER   |
| Brand               | SURVEYOR       |
| Model               | SV264          |
| Туре                | Travel Trailer |
| Status              | PreOwned       |
| Stock #             | 5975A          |
| Financing Available | ✓              |
| Warranty Available  | ✓              |
| Suspension          | N/A            |
| Leveling            | N/A            |
| Exterior Length     | 26.0 ft.       |
| Dry Weight          | N/A lbs.       |
| Sleeping Capacity   | 6 person(s)    |
| Interior Colour     | N/A            |
| Exterior Colour     | N/A            |
| Slideouts           | 1              |
|                     |                |