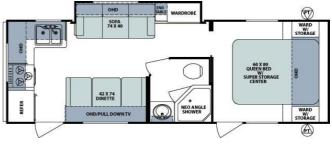

## 2013 FOREST RIVER SURVEYOR SV264

## SPECIFICATIONS

| Year                | 2013           |
|---------------------|----------------|
| Manufacturer        | FOREST RIVER   |
| Brand               | SURVEYOR       |
| Model               | SV264          |
| Туре                | Travel Trailer |
| Status              | PreOwned       |
| Stock #             | 5975A          |
| Financing Available | ✓              |
| Warranty Available  | ✓              |
| Suspension          | N/A            |
| Leveling            | N/A            |
| Exterior Length     | 26.0 ft.       |
| Dry Weight          | N/A lbs.       |
| Sleeping Capacity   | 6 person(s)    |
| Interior Colour     | N/A            |
| Exterior Colour     | N/A            |
| Slideouts           | 1              |
|                     |                |