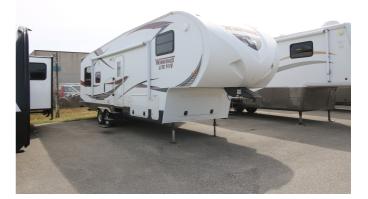

## 2013 WINNEBAGO LITE FIVE 29FWRLS

## SPECIFICATIONS

| Year                | 2013        |
|---------------------|-------------|
| Manufacturer        | WINNEBAGO   |
| Brand               | LITE FIVE   |
| Model               | 29FWRLS     |
| Туре                | Fifth Wheel |
| Status              | PreOwned    |
| Stock #             | 5856A       |
| Financing Available | ✓           |
| Warranty Available  | ✓           |
| Suspension          | N/A         |
| Leveling            | N/A         |
| Exterior Length     | 29.0 ft.    |
| Dry Weight          | N/A lbs.    |
| Sleeping Capacity   | 4 person(s) |
| Interior Colour     | N/A         |
| Exterior Colour     | N/A         |
| Slideouts           | 2           |
|                     |             |