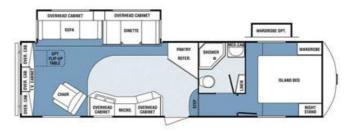

## 2013 WINNEBAGO LITE FIVE 29FWRLS

## SPECIFICATIONS

| Year                | 2013        |
|---------------------|-------------|
| Manufacturer        | WINNEBAGO   |
| Brand               | LITE FIVE   |
| Model               | 29FWRLS     |
| Туре                | Fifth Wheel |
| Status              | PreOwned    |
| Stock #             | 5856A       |
| Financing Available | ✓           |
| Warranty Available  | ✓           |
| Suspension          | N/A         |
| Leveling            | N/A         |
| Exterior Length     | 29.0 ft.    |
| Dry Weight          | N/A lbs.    |
| Sleeping Capacity   | 4 person(s) |
| Interior Colour     | N/A         |
| Exterior Colour     | N/A         |
| Slideouts           | 2           |
|                     |             |