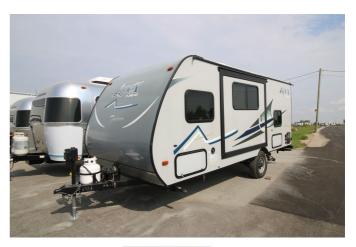

## 2018 COACHMEN APEX NANO 193BHS

## **SPECIFICATIONS**

| Year                | 2018           |
|---------------------|----------------|
| Manufacturer        | COACHMEN       |
| Brand               | APEX NANO      |
| Model               | 193BHS         |
| Туре                | Travel Trailer |
| Status              | PreOwned       |
| Stock #             | 5636B          |
| Financing Available | ✓              |
| Warranty Available  | ✓              |
| Suspension          | N/A            |
| Leveling            | N/A            |
| Exterior Length     | 19.0 ft.       |
| Dry Weight          | N/A lbs.       |
| Sleeping Capacity   | 6 person(s)    |
| Interior Colour     | N/A            |
| Exterior Colour     | N/A            |
| Slideouts           | 1              |
|                     |                |