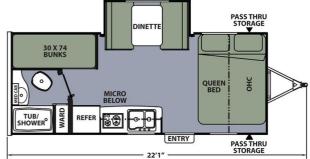

## 2018 COACHMEN APEX NANO 193BHS

## **SPECIFICATIONS**

| Year                | 2018           |
|---------------------|----------------|
| Manufacturer        | COACHMEN       |
| Brand               | APEX NANO      |
| Model               | 193BHS         |
| Туре                | Travel Trailer |
| Status              | PreOwned       |
| Stock #             | 5636B          |
| Financing Available | ✓              |
| Warranty Available  | ✓              |
| Suspension          | N/A            |
| Leveling            | N/A            |
| Exterior Length     | 19.0 ft.       |
| Dry Weight          | N/A lbs.       |
| Sleeping Capacity   | 6 person(s)    |
| Interior Colour     | N/A            |
| Exterior Colour     | N/A            |
| Slideouts           | 1              |
|                     |                |