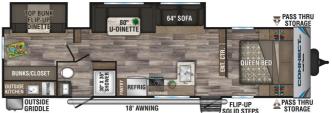

## 2021 K-Z INC. CONNECT SE 312BHSE

## **SELLING FEATURES**

Getting into the action just got easier! The all-new Connect SE is available in several diverse floorplans. Slideouts make SE feel spacious and welcoming. Modeled after Connect but lighter and lower-priced, the SE is nicely outfitted, including:

- Drop-in cooktop w/oven & glass cover
- Handcr...

Powered by RVHotline Canada & SynergyPro Solutions