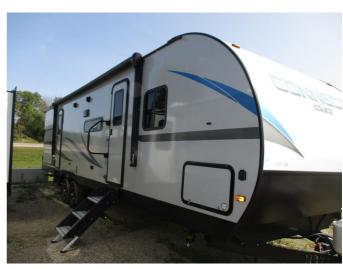

## 2021 K-Z INC. CONNECT SE 312BHSE

## **SPECIFICATIONS**

| Year                | 2021                                    |
|---------------------|-----------------------------------------|
| Manufacturer        | K-Z INC.                                |
| Brand               | CONNECT SE                              |
| Model               | 312BHSE                                 |
| Туре                | Travel Trailer                          |
| Status              | New                                     |
| Stock #             | N907                                    |
| Financing Available | ✓                                       |
| Warranty Available  | ✓                                       |
| Suspension          | N/A                                     |
| Leveling            | Manual                                  |
| Exterior Length     | 36.9 ft.                                |
| Dry Weight          | 7260 lbs.                               |
| Sleeping Capacity   |                                         |
| Sieeping Capacity   | 8 person(s)                             |
| Interior Colour     | 8 person(s)<br>coffee                   |
| ,                   | • • • • • • • • • • • • • • • • • • • • |
| Interior Colour     | coffee                                  |