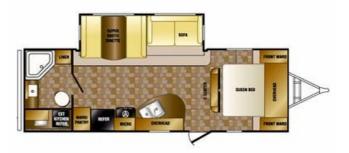

## 2013 CROSSROADS Sunset Trail Reserve 25RB

## SPECIFICATIONS

| Year                | 2013                 |
|---------------------|----------------------|
| Manufacturer        | CROSSROADS           |
| Brand               | Sunset Trail Reserve |
| Model               | 25RB                 |
| Туре                | Travel Trailer       |
| Status              | PreOwned             |
| Stock #             | 899                  |
| Financing Available | ×                    |
| Warranty Available  | ×                    |
| Suspension          | N/A                  |
| Leveling            | N/A                  |
| Exterior Length     | 30.1 ft.             |
| Dry Weight          | 5874 lbs.            |
| Sleeping Capacity   | N/A person(s)        |
| Interior Colour     | N/A                  |
| Exterior Colour     | N/A                  |
| Slideouts           | N/A                  |
|                     |                      |