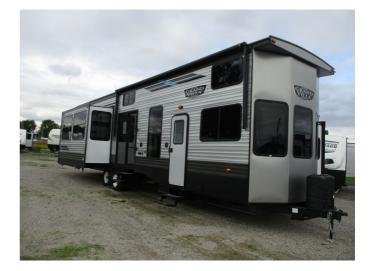

## 2021 FOREST RIVER GRAND VILLA 42DL

## SPECIFICATIONS

| Year                | 2021         |
|---------------------|--------------|
| Manufacturer        | FOREST RIVER |
| Brand               | GRAND VILLA  |
| Model               | 42DL         |
| Туре                | Park Model   |
| Status              | New          |
| Stock #             | N901         |
| Financing Available | ✓            |
| Warranty Available  | ✓            |
| Suspension          | N/A          |
| Leveling            | Manual       |
| Exterior Length     | 41.8 ft.     |
| Dry Weight          | 12719 lbs.   |
| Sleeping Capacity   | 10 person(s) |
| Interior Colour     | marble       |
| Exterior Colour     | Aluminum     |
| Slideouts           | 3            |
|                     |              |

## SELLING FEATURES

Living the trailer life in the ultimate luxury and style with this beautiful Grand Villa park model!

This beautiful trailer features cathedral ceiling with so many windows to allow in natural light, a open concept rear living design and luxury kitchen with residential sized appliances. Sleepin...