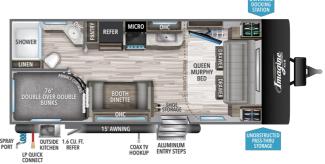

## 2021 GRAND DESIGN IMAGINE 21BHE

## SELLING FEATURES

Quality construction throughout, the Imagine Series by Grand Design is a spacious family travel trailer. With many features standard, and constructed with 4-seasons in mind, 81" interior ceilings and residential furniture, the Imagine Travel Trailer will fit all your needs.