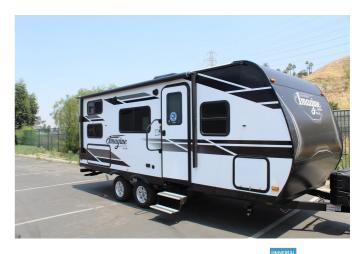

## 2021 GRAND DESIGN IMAGINE 21BHE

## SPECIFICATIONS

| Year                | 2021           |
|---------------------|----------------|
| Manufacturer        | GRAND DESIGN   |
| Brand               | IMAGINE        |
| Model               | 21BHE          |
| Туре                | Travel Trailer |
| Status              | New            |
| Stock #             | 5752           |
| Financing Available | ×              |
| Warranty Available  | ×              |
| Suspension          | N/A            |
| Leveling            | N/A            |
| Exterior Length     | 25.0 ft.       |
| Dry Weight          | N/A lbs.       |
| Sleeping Capacity   | N/A person(s)  |
| Interior Colour     | N/A            |
| Exterior Colour     | N/A            |
| Slideouts           | N/A            |
|                     |                |