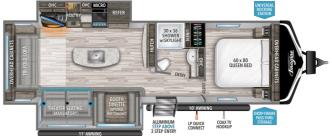

## 2021 GRAND DESIGN IMAGINE 2970RL

## **SPECIFICATIONS**

| Year                | 2021           |
|---------------------|----------------|
| Manufacturer        | GRAND DESIGN   |
| Brand               | IMAGINE        |
| Model               | 2970RL         |
| Туре                | Travel Trailer |
| Status              | New            |
| Stock #             | 5695           |
| Financing Available | ✓              |
| Warranty Available  | ✓              |
| Suspension          | N/A            |
| Leveling            | N/A            |
| Exterior Length     | 30.0 ft.       |
| Dry Weight          | N/A lbs.       |
| Sleeping Capacity   | N/A person(s)  |
| Interior Colour     | N/A            |
| Exterior Colour     | N/A            |
| Slideouts           | 2              |
|                     |                |