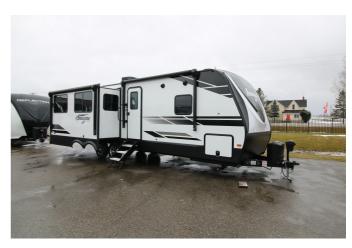

## 2021 GRAND DESIGN IMAGINE 2970RL

## **SPECIFICATIONS**

| Year                | 2021           |
|---------------------|----------------|
| Manufacturer        | GRAND DESIGN   |
| Brand               | IMAGINE        |
| Model               | 2970RL         |
| Туре                | Travel Trailer |
| Status              | New            |
| Stock #             | 5695           |
| Financing Available | ✓              |
| Warranty Available  | ✓              |
| Suspension          | N/A            |
| Leveling            | N/A            |
| Exterior Length     | 30.0 ft.       |
| Dry Weight          | N/A lbs.       |
| Sleeping Capacity   | N/A person(s)  |
| Interior Colour     | N/A            |
| Exterior Colour     | N/A            |
| Slideouts           | 2              |
|                     |                |