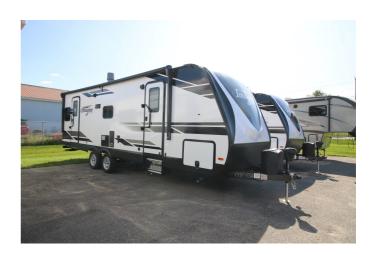

## 2021 GRAND DESIGN IMAGINE 2500RL

## **SPECIFICATIONS**

| Year                | 2021           |
|---------------------|----------------|
| Manufacturer        | GRAND DESIGN   |
| Brand               | IMAGINE        |
| Model               | 2500RL         |
| Туре                | Travel Trailer |
| Status              | New            |
| Stock #             | 5769           |
| Financing Available | ✓              |
| Warranty Available  | ✓              |
| Suspension          | N/A            |
| Leveling            | N/A            |
| Exterior Length     | 25.0 ft.       |
| Dry Weight          | N/A lbs.       |
| Sleeping Capacity   | N/A person(s)  |
| Interior Colour     | N/A            |
| Exterior Colour     | N/A            |
| Slideouts           | 1              |
|                     |                |

## **SELLING FEATURES**

Quality construction throughout, the Imagine Series by Grand Design is a spacious family travel trailer. With many features standard, and constructed with 4-seasons in mind, 81" interior ceilings and residential furniture, the Imagine Travel Trailer will fit all your needs.