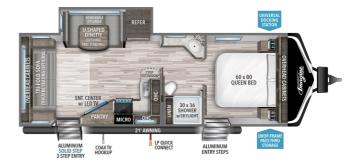

## 2021 GRAND DESIGN IMAGINE 2500RL

## **SPECIFICATIONS**

| Year                | 2021           |
|---------------------|----------------|
| Manufacturer        | GRAND DESIGN   |
| Brand               | IMAGINE        |
| Model               | 2500RL         |
| Туре                | Travel Trailer |
| Status              | New            |
| Stock #             | 5769           |
| Financing Available | ✓              |
| Warranty Available  | ✓              |
| Suspension          | N/A            |
| Leveling            | N/A            |
| Exterior Length     | 25.0 ft.       |
| Dry Weight          | N/A lbs.       |
| Sleeping Capacity   | N/A person(s)  |
| Interior Colour     | N/A            |
| Exterior Colour     | N/A            |
| Slideouts           | 1              |
|                     |                |

## **SELLING FEATURES**

Quality construction throughout, the Imagine Series by Grand Design is a spacious family travel trailer. With many features standard, and constructed with 4-seasons in mind, 81" interior ceilings and residential furniture, the Imagine Travel Trailer will fit all your needs.