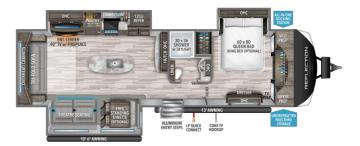

## 2021 GRAND DESIGN REFLECTION 315RLTS

## SPECIFICATIONS

| Year                         | 2021           |
|------------------------------|----------------|
| Manufacturer                 | GRAND DESIGN   |
| Brand                        | REFLECTION     |
| Model                        | 315RLTS        |
| Туре                         | Travel Trailer |
| Status                       | New            |
| Stock #                      | 5852           |
| Financing Available          | ✓              |
| Warranty Available           | ✓              |
| Suspension                   | N/A            |
| Leveling                     | N/A            |
| Exterior Length              | 38.0 ft.       |
| Dry Weight                   | N/A lbs.       |
| Sleeping Capacity            | 4 person(s)    |
| Interior Colour              | N/A            |
|                              |                |
| Exterior Colour              | N/A            |
| Exterior Colour<br>Slideouts | N/A<br>3       |