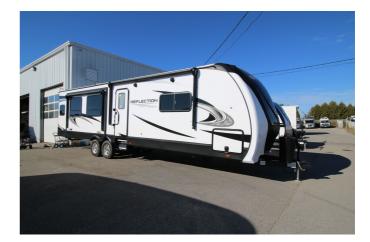

## 2021 GRAND DESIGN REFLECTION 315RLTS

## SPECIFICATIONS

| Year                         | 2021           |
|------------------------------|----------------|
| Manufacturer                 | GRAND DESIGN   |
| Brand                        | REFLECTION     |
| Model                        | 315RLTS        |
| Туре                         | Travel Trailer |
| Status                       | New            |
| Stock #                      | 5852           |
| Financing Available          | ✓              |
| Warranty Available           | ✓              |
| Suspension                   | N/A            |
| Leveling                     | N/A            |
| Exterior Length              | 38.0 ft.       |
| Dry Weight                   | N/A lbs.       |
| Sleeping Capacity            | 4 person(s)    |
| Interior Colour              | N/A            |
|                              |                |
| Exterior Colour              | N/A            |
| Exterior Colour<br>Slideouts | N/A<br>3       |