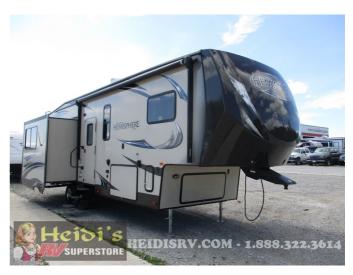

## SELLING FEATURES

\*\* THIS IS A CONSIGNMENT SALE UNIT \*\* POPULAR COUPLES MODEL LUXURY LIGHT WEIGHT FIFTH WHEEL. FRONT MASTER BED IN SLIDE, FRONT BATHROOM, CENTER KITCHEN/SOFA SLIDE, CENTER DINETTE/ENTERTAINMENT SLIDE, REAR 2 CHAIRS IN FRONT LARGE PICTURE WINDOW.