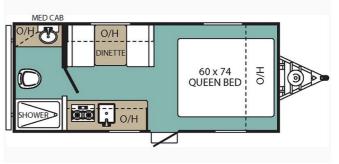

## SPECIFICATIONS

| ManufacturerCOACHMENBrandVikingBrandVikingModel17FQModel17FQTypeTravel TrailerStatusPreOwnedStock #U506Financing AvailableWarranty AvailableSuspensionN/ALevelingManualExterior Length21.4 ft.Dry Weight2886 lbs.Sleeping Capacity3 person(s)Interior ColourTanSlideoutsN/A                                                                                                                                                                                                                                                                                                                                                                                                                                                                                                                                                                                                                                                                                                                                                                                                                                                                                                                                                                                                                                                                                                                                                                                                                                                                                                                                                                                                                                                                                                                                                                                                                                                                                                                                                                                                                           | Year                | 2018           |
|-------------------------------------------------------------------------------------------------------------------------------------------------------------------------------------------------------------------------------------------------------------------------------------------------------------------------------------------------------------------------------------------------------------------------------------------------------------------------------------------------------------------------------------------------------------------------------------------------------------------------------------------------------------------------------------------------------------------------------------------------------------------------------------------------------------------------------------------------------------------------------------------------------------------------------------------------------------------------------------------------------------------------------------------------------------------------------------------------------------------------------------------------------------------------------------------------------------------------------------------------------------------------------------------------------------------------------------------------------------------------------------------------------------------------------------------------------------------------------------------------------------------------------------------------------------------------------------------------------------------------------------------------------------------------------------------------------------------------------------------------------------------------------------------------------------------------------------------------------------------------------------------------------------------------------------------------------------------------------------------------------------------------------------------------------------------------------------------------------|---------------------|----------------|
| Model17FQTypeTravel TrailerStatusPreOwnedStock #U506Financing AvailableWarranty AvailableSuspensionN/ALevelingManualExterior Length21.4 ft.Dry Weight2886 lbs.Sleeping Capacity3 person(s)Interior ColourTanExterior LengthAluminum                                                                                                                                                                                                                                                                                                                                                                                                                                                                                                                                                                                                                                                                                                                                                                                                                                                                                                                                                                                                                                                                                                                                                                                                                                                                                                                                                                                                                                                                                                                                                                                                                                                                                                                                                                                                                                                                   | Manufacturer        | COACHMEN       |
| TypeTravel TrailerStatusPreOwnedStock #U506Financing Available✓Warranty Available✓SuspensionN/ALevelingManualExterior Length21.4 ft.Dry Weight2886 lbs.Sleeping Capacity3 person(s)Interior ColourTanExterior ColourAluminum                                                                                                                                                                                                                                                                                                                                                                                                                                                                                                                                                                                                                                                                                                                                                                                                                                                                                                                                                                                                                                                                                                                                                                                                                                                                                                                                                                                                                                                                                                                                                                                                                                                                                                                                                                                                                                                                          | Brand               | Viking         |
| StatusPreOwnedStock #U506Financing Available✓Warranty Available✓SuspensionN/ALevelingManualExterior Length21.4 ft.Dry Weight2886 lbs.Sleeping Capacity3 person(s)Interior ColourTanExterior ColourAluminum                                                                                                                                                                                                                                                                                                                                                                                                                                                                                                                                                                                                                                                                                                                                                                                                                                                                                                                                                                                                                                                                                                                                                                                                                                                                                                                                                                                                                                                                                                                                                                                                                                                                                                                                                                                                                                                                                            | Model               | 17FQ           |
| Stock #U506Financing Available✓Warranty Available✓SuspensionN/ALevelingManualExterior Length21.4 ft.Dry Weight2886 lbs.Sleeping Capacity3 person(s)Interior ColourTanExterior ColourAluminum                                                                                                                                                                                                                                                                                                                                                                                                                                                                                                                                                                                                                                                                                                                                                                                                                                                                                                                                                                                                                                                                                                                                                                                                                                                                                                                                                                                                                                                                                                                                                                                                                                                                                                                                                                                                                                                                                                          | Туре                | Travel Trailer |
| Financing AvailableImage: Constraint of the second sec | Status              | PreOwned       |
| Warranty Available✓SuspensionN/ALevelingManualExterior Length21.4 ft.Dry Weight2886 lbs.Sleeping Capacity3 person(s)Interior ColourTanExterior ColourAluminum                                                                                                                                                                                                                                                                                                                                                                                                                                                                                                                                                                                                                                                                                                                                                                                                                                                                                                                                                                                                                                                                                                                                                                                                                                                                                                                                                                                                                                                                                                                                                                                                                                                                                                                                                                                                                                                                                                                                         | Stock #             | U506           |
| SuspensionN/ALevelingManualExterior Length21.4 ft.Dry Weight2886 lbs.Sleeping Capacity3 person(s)Interior ColourTanExterior ColourAluminum                                                                                                                                                                                                                                                                                                                                                                                                                                                                                                                                                                                                                                                                                                                                                                                                                                                                                                                                                                                                                                                                                                                                                                                                                                                                                                                                                                                                                                                                                                                                                                                                                                                                                                                                                                                                                                                                                                                                                            | Financing Available | ✓              |
| LevelingManualExterior Length21.4 ft.Dry Weight2886 lbs.Sleeping Capacity3 person(s)Interior ColourTanExterior ColourAluminum                                                                                                                                                                                                                                                                                                                                                                                                                                                                                                                                                                                                                                                                                                                                                                                                                                                                                                                                                                                                                                                                                                                                                                                                                                                                                                                                                                                                                                                                                                                                                                                                                                                                                                                                                                                                                                                                                                                                                                         | Warranty Available  | ✓              |
| Exterior Length21.4 ft.Dry Weight2886 lbs.Sleeping Capacity3 person(s)Interior ColourTanExterior ColourAluminum                                                                                                                                                                                                                                                                                                                                                                                                                                                                                                                                                                                                                                                                                                                                                                                                                                                                                                                                                                                                                                                                                                                                                                                                                                                                                                                                                                                                                                                                                                                                                                                                                                                                                                                                                                                                                                                                                                                                                                                       | Suspension          | N/A            |
| Dry Weight2886 lbs.Sleeping Capacity3 person(s)Interior ColourTanExterior ColourAluminum                                                                                                                                                                                                                                                                                                                                                                                                                                                                                                                                                                                                                                                                                                                                                                                                                                                                                                                                                                                                                                                                                                                                                                                                                                                                                                                                                                                                                                                                                                                                                                                                                                                                                                                                                                                                                                                                                                                                                                                                              | Leveling            | Manual         |
| Sleeping Capacity 3 person(s)   Interior Colour Tan   Exterior Colour Aluminum                                                                                                                                                                                                                                                                                                                                                                                                                                                                                                                                                                                                                                                                                                                                                                                                                                                                                                                                                                                                                                                                                                                                                                                                                                                                                                                                                                                                                                                                                                                                                                                                                                                                                                                                                                                                                                                                                                                                                                                                                        | Exterior Length     | 21.4 ft.       |
| Interior Colour Tan   Exterior Colour Aluminum                                                                                                                                                                                                                                                                                                                                                                                                                                                                                                                                                                                                                                                                                                                                                                                                                                                                                                                                                                                                                                                                                                                                                                                                                                                                                                                                                                                                                                                                                                                                                                                                                                                                                                                                                                                                                                                                                                                                                                                                                                                        | Dry Weight          | 2886 lbs.      |
| Exterior Colour Aluminum                                                                                                                                                                                                                                                                                                                                                                                                                                                                                                                                                                                                                                                                                                                                                                                                                                                                                                                                                                                                                                                                                                                                                                                                                                                                                                                                                                                                                                                                                                                                                                                                                                                                                                                                                                                                                                                                                                                                                                                                                                                                              | Sleeping Capacity   | 3 person(s)    |
|                                                                                                                                                                                                                                                                                                                                                                                                                                                                                                                                                                                                                                                                                                                                                                                                                                                                                                                                                                                                                                                                                                                                                                                                                                                                                                                                                                                                                                                                                                                                                                                                                                                                                                                                                                                                                                                                                                                                                                                                                                                                                                       |                     |                |
| Slideouts N/A                                                                                                                                                                                                                                                                                                                                                                                                                                                                                                                                                                                                                                                                                                                                                                                                                                                                                                                                                                                                                                                                                                                                                                                                                                                                                                                                                                                                                                                                                                                                                                                                                                                                                                                                                                                                                                                                                                                                                                                                                                                                                         | Interior Colour     | Tan            |
|                                                                                                                                                                                                                                                                                                                                                                                                                                                                                                                                                                                                                                                                                                                                                                                                                                                                                                                                                                                                                                                                                                                                                                                                                                                                                                                                                                                                                                                                                                                                                                                                                                                                                                                                                                                                                                                                                                                                                                                                                                                                                                       |                     |                |

## SELLING FEATURES

A Cute little couples trailer that offers so much packed into a 17 foot space! This is a very clean unit, in excellent condition, and ready for its next family to take it on adventures.

This single axle unit has a power front jack, is solar panel prepped, and has huge pass through storage! The...

Powered by RVHotline Canada & SynergyPro Solutions