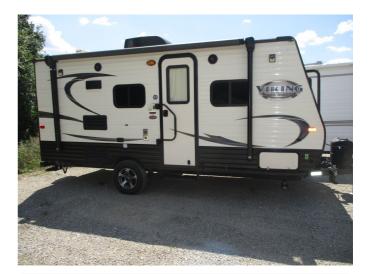

## 2018 COACHMEN Viking 17FQ

## SELLING FEATURES

A Cute little couples trailer that offers so much packed into a 17 foot space! This is a very clean unit, in excellent condition, and ready for its next family to take it on adventures.

This single axle unit has a power front jack, is solar panel prepped, and has huge pass through storage! The...

Powered by RVHotline Canada & SynergyPro Solutions