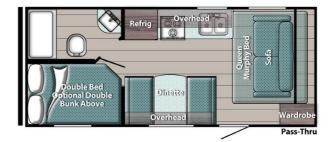

## 2022 GULFSTREAM Trailmaster 197BH

| SPECIFICATIONS      |                |
|---------------------|----------------|
| Year                | 2022           |
| Manufacturer        | GULFSTREAM     |
| Brand               | Trailmaster    |
| Model               | 197BH          |
| Туре                | Travel Trailer |
| Status              | New            |
| Stock #             | NG003445       |
| Financing Available | ✓              |
| Warranty Available  | ✓              |
| Suspension          | N/A            |
| Leveling            | N/A            |
| Exterior Length     | 22.1 ft.       |
| Dry Weight          | 3663 lbs.      |
| Sleeping Capacity   | 8 person(s)    |
| Interior Colour     | LIGHT          |