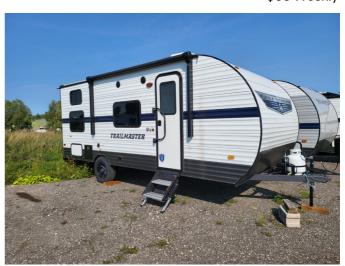

## 2022 GULFSTREAM Trailmaster 197BH

| SPECIFICATIONS      |                |
|---------------------|----------------|
| Year                | 2022           |
| Manufacturer        | GULFSTREAM     |
| Brand               | Trailmaster    |
| Model               | 197BH          |
| Туре                | Travel Trailer |
| Status              | New            |
| Stock #             | NG003445       |
| Financing Available | ✓              |
| Warranty Available  | ✓              |
| Suspension          | N/A            |
| Leveling            | N/A            |
| Exterior Length     | 22.1 ft.       |
| Dry Weight          | 3663 lbs.      |
| Sleeping Capacity   | 8 person(s)    |
| Interior Colour     | LIGHT          |