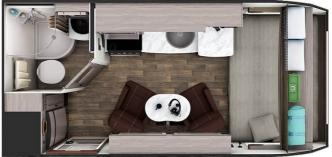

## **2021 LANCE LANCE 1475**

## **SPECIFICATIONS**

| Year                | 2021           |
|---------------------|----------------|
| Manufacturer        | LANCE          |
| Brand               | LANCE          |
| Model               | 1475           |
| Туре                | Travel Trailer |
| Status              | New            |
| Stock #             | 0009           |
| Financing Available | ✓              |
| Warranty Available  | ✓              |
| Suspension          | N/A            |
| Leveling            | N/A            |
| Exterior Length     | 14.0 ft.       |
| Dry Weight          | N/A lbs.       |
| Sleeping Capacity   | 2 person(s)    |
| Interior Colour     | ROYAL          |
| Exterior Colour     | N/A            |
| Slideouts           | N/A            |
|                     |                |