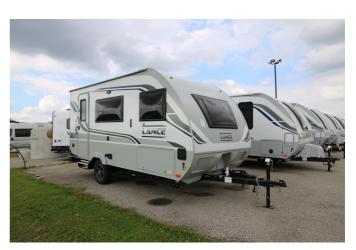

## **2021 LANCE LANCE 1475**

## **SPECIFICATIONS**

| Year                | 2021           |
|---------------------|----------------|
| Manufacturer        | LANCE          |
| Brand               | LANCE          |
| Model               | 1475           |
| Туре                | Travel Trailer |
| Status              | New            |
| Stock #             | 0009           |
| Financing Available | ✓              |
| Warranty Available  | ✓              |
| Suspension          | N/A            |
| Leveling            | N/A            |
| Exterior Length     | 14.0 ft.       |
| Dry Weight          | N/A lbs.       |
| Sleeping Capacity   | 2 person(s)    |
| Interior Colour     | ROYAL          |
| Exterior Colour     | N/A            |
| Slideouts           | N/A            |
|                     |                |