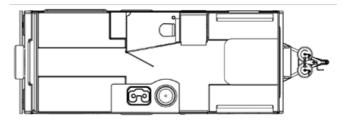

## 2020 SAFARI CONDO ALTO 2114 For Viewing Only

## SPECIFICATIONS

| Year                   | 2020                                        |
|------------------------|---------------------------------------------|
| Manufacturer           | SAFARI CONDO                                |
| Brand                  | ALTO                                        |
| Model                  | 2114 For Viewing Only                       |
| Туре                   | Travel Trailer                              |
| Status                 | New                                         |
| Stock #                | 5335                                        |
| Financing<br>Available | *                                           |
| Warranty<br>Available  | *                                           |
| Suspension             | N/A                                         |
| Leveling               | N/A                                         |
| Exterior Length        | 21.0 ft.                                    |
| Dry Weight             | N/A lbs.                                    |
| Sleeping<br>Capacity   | 4 person(s)                                 |
| Interior Colour        | DANISH MAPLE/ NATURAL BEIGE / WHITE<br>DROP |
| Exterior Colour        | N/A                                         |
| Slideouts              | N/A                                         |
|                        |                                             |