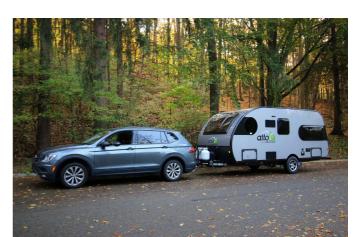

## 2020 SAFARI CONDO ALTO 2114 For Viewing Only

## SPECIFICATIONS

| Year                   | 2020                                        |
|------------------------|---------------------------------------------|
| Manufacturer           | SAFARI CONDO                                |
| Brand                  | ALTO                                        |
| Model                  | 2114 For Viewing Only                       |
| Туре                   | Travel Trailer                              |
| Status                 | New                                         |
| Stock #                | 5335                                        |
| Financing<br>Available | *                                           |
| Warranty<br>Available  | *                                           |
| Suspension             | N/A                                         |
| Leveling               | N/A                                         |
| Exterior Length        | 21.0 ft.                                    |
| Dry Weight             | N/A lbs.                                    |
| Sleeping<br>Capacity   | 4 person(s)                                 |
| Interior Colour        | DANISH MAPLE/ NATURAL BEIGE / WHITE<br>DROP |
| Exterior Colour        | N/A                                         |
| Slideouts              | N/A                                         |
|                        |                                             |