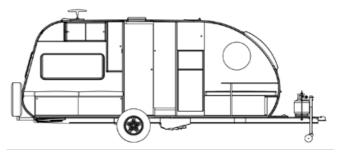

## 2020 SAFARI CONDO ALTO 2114 For Viewing Only

## SPECIFICATIONS

| Year                   | 2020                                        |
|------------------------|---------------------------------------------|
| Manufacturer           | SAFARI CONDO                                |
| Brand                  | ALTO                                        |
| Model                  | 2114 For Viewing Only                       |
| Туре                   | Travel Trailer                              |
| Status                 | New                                         |
| Stock #                | 5335                                        |
| Financing<br>Available | *                                           |
| Warranty<br>Available  | *                                           |
| Suspension             | N/A                                         |
| Leveling               | N/A                                         |
| Exterior Length        | 21.0 ft.                                    |
| Dry Weight             | N/A lbs.                                    |
| Sleeping<br>Capacity   | 4 person(s)                                 |
| Interior Colour        | DANISH MAPLE/ NATURAL BEIGE / WHITE<br>DROP |
| Exterior Colour        | N/A                                         |
| Slideouts              | N/A                                         |
|                        |                                             |