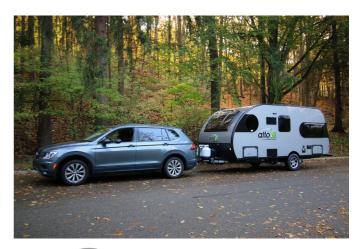

## **SPECIFICATIONS**

| SPECIFICATIONS         |                                          |
|------------------------|------------------------------------------|
| Year                   | 2020                                     |
| Manufacturer           | SAFARI CONDO                             |
| Brand                  | ALTO                                     |
| Model                  | 2114 For Viewing Only                    |
| Туре                   | Travel Trailer                           |
| Status                 | New                                      |
| Stock #                | 5335                                     |
| Financing<br>Available | •                                        |
| Warranty<br>Available  | <b>~</b>                                 |
| Suspension             | N/A                                      |
| Leveling               | N/A                                      |
| Exterior Length        | 21.0 ft.                                 |
| Dry Weight             | N/A lbs.                                 |
| Sleeping<br>Capacity   | 4 person(s)                              |
| Interior Colour        | DANISH MAPLE/ NATURAL BEIGE / WHITE DROP |
| Exterior Colour        | N/A                                      |
| Slideouts              | N/A                                      |
|                        |                                          |