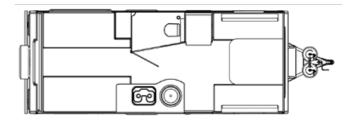

## **SPECIFICATIONS**

| SPECIFICATIONS         |                                          |
|------------------------|------------------------------------------|
| Year                   | 2020                                     |
| Manufacturer           | SAFARI CONDO                             |
| Brand                  | ALTO                                     |
| Model                  | 2114 For Viewing Only                    |
| Туре                   | Travel Trailer                           |
| Status                 | New                                      |
| Stock #                | 5335                                     |
| Financing<br>Available | •                                        |
| Warranty<br>Available  | <b>~</b>                                 |
| Suspension             | N/A                                      |
| Leveling               | N/A                                      |
| Exterior Length        | 21.0 ft.                                 |
| Dry Weight             | N/A lbs.                                 |
| Sleeping<br>Capacity   | 4 person(s)                              |
| Interior Colour        | DANISH MAPLE/ NATURAL BEIGE / WHITE DROP |
| Exterior Colour        | N/A                                      |
| Slideouts              | N/A                                      |
|                        |                                          |