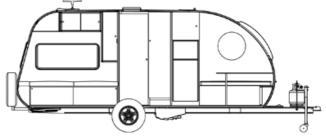

## **SPECIFICATIONS**

| SPECIFICATIONS         |                                          |
|------------------------|------------------------------------------|
| Year                   | 2020                                     |
| Manufacturer           | SAFARI CONDO                             |
| Brand                  | ALTO                                     |
| Model                  | 2114 For Viewing Only                    |
| Туре                   | Travel Trailer                           |
| Status                 | New                                      |
| Stock #                | 5335                                     |
| Financing<br>Available | •                                        |
| Warranty<br>Available  | <b>~</b>                                 |
| Suspension             | N/A                                      |
| Leveling               | N/A                                      |
| Exterior Length        | 21.0 ft.                                 |
| Dry Weight             | N/A lbs.                                 |
| Sleeping<br>Capacity   | 4 person(s)                              |
| Interior Colour        | DANISH MAPLE/ NATURAL BEIGE / WHITE DROP |
| Exterior Colour        | N/A                                      |
| Slideouts              | N/A                                      |
|                        |                                          |