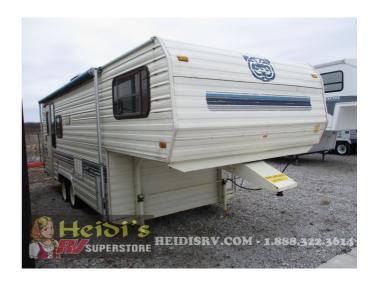

## 1990 PROWLER FLEETWOOD 245

## **SPECIFICATIONS**

| Year              | 1990        |
|-------------------|-------------|
| Manufacturer      | PROWLER     |
| Brand             | FLEETWOOD   |
| Model             | 245         |
| Туре              | Fifth Wheel |
| Status            | PreOwned    |
| Stock #           | TR2045      |
| Sleeping Capacity | 6 person(s) |