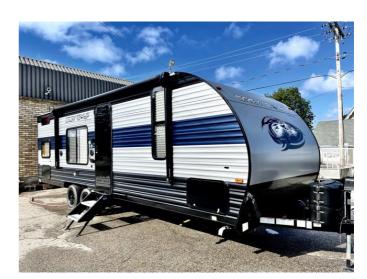

## **PIERSON MOTORS**

2022 FOREST RIVER GREY WOLF 26DJSE

\$1,050.00

## **SPECIFICATIONS**

| Year                | 2022           |
|---------------------|----------------|
| Manufacturer        | FOREST RIVER   |
| Brand               | GREY WOLF      |
| Model               | 26DJSE         |
| Туре                | Travel Trailer |
| Status              | Rental         |
| Stock #             | 0003           |
| Financing Available | ×              |
| Warranty Available  | ×              |
| Suspension          | N/A            |
| Leveling            | N/A            |
| Exterior Length     | 26.0 ft.       |
| Dry Weight          | 5380 lbs.      |
| Sleeping Capacity   | 8 person(s)    |
| Interior Colour     | N/A            |
| Exterior Colour     | N/A            |
| Slideouts           | 1              |
| Sildeouts           | 1              |