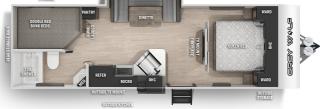

## SELLING FEATURES

The 23DBH is a family bunkhouse featuring a huge double bunk with ladder for kids. The double entry doors allow easy access to the bathroom and kitchen from the exterior. The modern chef's  $kitchen, oversized\ pantry, and\ extra-large\ U-shaped\ dinette\ with\ full\ length\ drawers\ give\ you\ more\ than\ enou...$ 