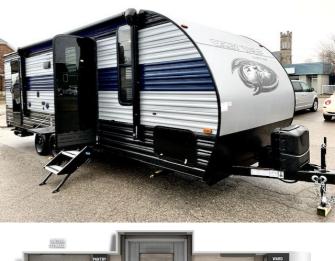

## 2022 FOREST RIVER GREY WOLF 23DBH

## SPECIFICATIONS

| Year                | 2022           |
|---------------------|----------------|
| Manufacturer        | FOREST RIVER   |
| Brand               | GREY WOLF      |
| Model               | 23DBH          |
| Туре                | Travel Trailer |
| Status              | New            |
| Stock #             | P2096          |
| Financing Available | ✓              |
| Warranty Available  | ✓              |
| Suspension          | N/A            |
| Leveling            | N/A            |
| Exterior Length     | 23.0 ft.       |
| Dry Weight          | 5380 lbs.      |
| Sleeping Capacity   | 8 person(s)    |
| Interior Colour     | N/A            |
| Exterior Colour     | Aluminum       |
| Slideouts           | 1              |
|                     |                |