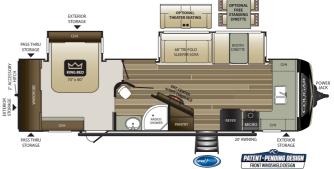

## 2020 KEYSTONE RV COUGAR HALF-TON 29FKD

## **SPECIFICATIONS**

| ST ECH TO THORS     |                 |
|---------------------|-----------------|
| Year                | 2020            |
| Manufacturer        | KEYSTONE RV     |
| Brand               | COUGAR HALF-TON |
| Model               | 29FKD           |
| Туре                | Travel Trailer  |
| Status              | New             |
| Stock #             | 7802            |
| Financing Available | ✓               |
| Warranty Available  | ✓               |
| Suspension          | N/A             |
| Leveling            | N/A             |
| Exterior Length     | 29.0 ft.        |
| Dry Weight          | 7643 lbs.       |
| Sleeping Capacity   | 6 person(s)     |
| Interior Colour     | N/A             |
| Exterior Colour     | Fibreglass      |
| Slideouts           | 2               |
|                     |                 |