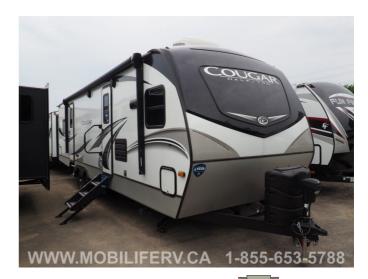

## 2020 KEYSTONE RV COUGAR HALF-TON 29FKD

## **SPECIFICATIONS**

| ST ECH TO THORS     |                 |
|---------------------|-----------------|
| Year                | 2020            |
| Manufacturer        | KEYSTONE RV     |
| Brand               | COUGAR HALF-TON |
| Model               | 29FKD           |
| Туре                | Travel Trailer  |
| Status              | New             |
| Stock #             | 7802            |
| Financing Available | ✓               |
| Warranty Available  | ✓               |
| Suspension          | N/A             |
| Leveling            | N/A             |
| Exterior Length     | 29.0 ft.        |
| Dry Weight          | 7643 lbs.       |
| Sleeping Capacity   | 6 person(s)     |
| Interior Colour     | N/A             |
| Exterior Colour     | Fibreglass      |
| Slideouts           | 2               |
|                     |                 |