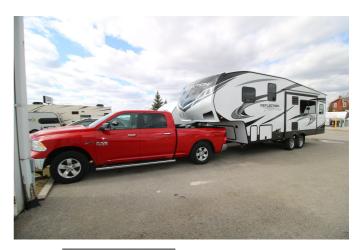

## 2020 GRAND DESIGN REFLECTION 150 260RB

## **SPECIFICATIONS**

| Year                | 2020           |
|---------------------|----------------|
| Manufacturer        | GRAND DESIGN   |
| Brand               | REFLECTION 150 |
| Model               | 260RB          |
| Туре                | Fifth Wheel    |
| Status              | New            |
| Stock #             | 5594           |
| Financing Available | ✓              |
| Warranty Available  | ✓              |
| Suspension          | N/A            |
| Leveling            | N/A            |
| Exterior Length     | 26.0 ft.       |
| Dry Weight          | N/A lbs.       |
| Sleeping Capacity   | 4 person(s)    |
| Interior Colour     | N/A            |
| Exterior Colour     | N/A            |
| Slideouts           | 1              |
|                     |                |