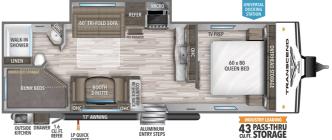

## 2020 GRAND DESIGN TRANSCEND XPLOR 261BH

## **SPECIFICATIONS**

| Year                | 2020            |
|---------------------|-----------------|
| Manufacturer        | GRAND DESIGN    |
| Brand               | TRANSCEND XPLOR |
| Model               | 261BH           |
| Туре                | Travel Trailer  |
| Status              | New             |
| Stock #             | 5589            |
| Financing Available | ✓               |
| Warranty Available  | ✓               |
| Suspension          | N/A             |
| Leveling            | N/A             |
| Exterior Length     | 26.0 ft.        |
| Dry Weight          | N/A lbs.        |
| Sleeping Capacity   | 10 person(s)    |
| Interior Colour     | N/A             |
| Exterior Colour     | N/A             |
| Slideouts           | 1               |
|                     |                 |