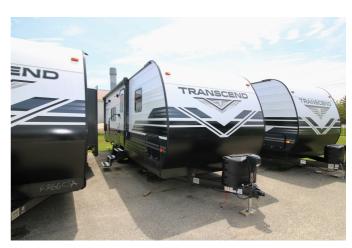

## 2020 GRAND DESIGN TRANSCEND XPLOR 261BH

## **SPECIFICATIONS**

| Year                | 2020            |
|---------------------|-----------------|
| Manufacturer        | GRAND DESIGN    |
| Brand               | TRANSCEND XPLOR |
| Model               | 261BH           |
| Туре                | Travel Trailer  |
| Status              | New             |
| Stock #             | 5589            |
| Financing Available | ✓               |
| Warranty Available  | ✓               |
| Suspension          | N/A             |
| Leveling            | N/A             |
| Exterior Length     | 26.0 ft.        |
| Dry Weight          | N/A lbs.        |
| Sleeping Capacity   | 10 person(s)    |
| Interior Colour     | N/A             |
| Exterior Colour     | N/A             |
| Slideouts           | 1               |
|                     |                 |