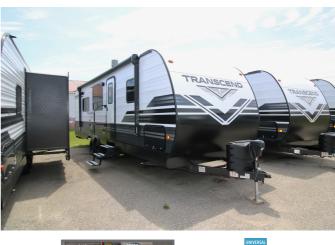

## 2020 GRAND DESIGN TRANSCEND XPLOR 260RB

## SPECIFICATIONS

| Year                | 2020            |
|---------------------|-----------------|
| Manufacturer        | GRAND DESIGN    |
| Brand               | TRANSCEND XPLOR |
| Model               | 260RB           |
| Туре                | Travel Trailer  |
| Status              | New             |
| Stock #             | 5586            |
| Financing Available | ✓               |
| Warranty Available  | ✓               |
| Suspension          | N/A             |
| Leveling            | N/A             |
| Exterior Length     | 26.0 ft.        |
| Dry Weight          | N/A lbs.        |
| Sleeping Capacity   | 4 person(s)     |
| Interior Colour     | N/A             |
| Exterior Colour     | N/A             |
| Slideouts           | 1               |
|                     |                 |