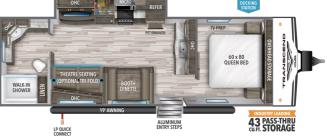

## 2020 GRAND DESIGN TRANSCEND XPLOR 260RB

## SPECIFICATIONS

| Year                | 2020            |
|---------------------|-----------------|
| Manufacturer        | GRAND DESIGN    |
| Brand               | TRANSCEND XPLOR |
| Model               | 260RB           |
| Туре                | Travel Trailer  |
| Status              | New             |
| Stock #             | 5586            |
| Financing Available | ✓               |
| Warranty Available  | ✓               |
| Suspension          | N/A             |
| Leveling            | N/A             |
| Exterior Length     | 26.0 ft.        |
| Dry Weight          | N/A lbs.        |
| Sleeping Capacity   | 4 person(s)     |
| Interior Colour     | N/A             |
| Exterior Colour     | N/A             |
| Slideouts           | 1               |
|                     |                 |