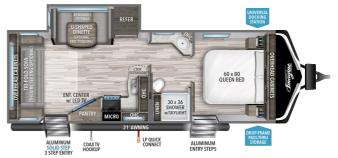

## **SPECIFICATIONS**

| Year                | 2020           |
|---------------------|----------------|
| Manufacturer        | GRAND DESIGN   |
| Brand               | IMAGINE        |
| Model               | 2500RL         |
| Туре                | Travel Trailer |
| Status              | New            |
| Stock #             | 5435           |
| Financing Available | ✓              |
| Warranty Available  | ✓              |
| Suspension          | N/A            |
| Leveling            | N/A            |
| Exterior Length     | 25.0 ft.       |
| Dry Weight          | N/A lbs.       |
| Sleeping Capacity   | 2 person(s)    |
| Interior Colour     | N/A            |
| Exterior Colour     | N/A            |
| Slideouts           | 1              |
|                     |                |