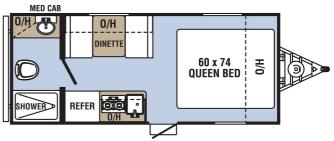

## **SELLING FEATURES**

Wishing to escape the hustle and bustle of everyday life? This Clipper Cadet 17CFQ will give you plenty of space to move around in, as well as, provide all the necessary accommodations when you travel on your next road trip. There's space to sleep 2 or 3 people with a queen bed in the front and ...