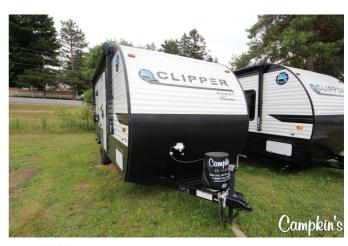

## 2020 COACHMEN CLIPPER CADET 17CFQ

| SPECIFICATIONS      |                |  |  |
|---------------------|----------------|--|--|
| Year                | 2020           |  |  |
| Manufacturer        | COACHMEN       |  |  |
| Brand               | CLIPPER CADET  |  |  |
| Model               | 17CFQ          |  |  |
| Туре                | Travel Trailer |  |  |
| Status              | New            |  |  |
| Stock #             | 11729          |  |  |
| Financing Available | ✓              |  |  |
| Warranty Available  | ✓              |  |  |
| Suspension          | Springs        |  |  |
| Leveling            | Manual         |  |  |
| Exterior Length     | 21.4 ft.       |  |  |
| Dry Weight          | 2882 lbs.      |  |  |
| Sleeping Capacity   | 3 person(s)    |  |  |
| Interior Colour     | N/A            |  |  |
| Exterior Colour     | Aluminum       |  |  |
| Slideouts           | N/A            |  |  |

## **SELLING FEATURES**

Wishing to escape the hustle and bustle of everyday life? This Clipper Cadet 17CFQ will give you plenty of space to move around in, as well as, provide all the necessary accommodations when you travel on your next road trip. There's space to sleep 2 or 3 people with a queen bed in the front and ...