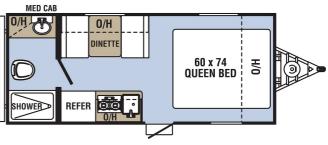

### SELLING FEATURES

Wishing to escape the hustle and bustle of everyday life? This Clipper Cadet 17CFQ will give you plenty of space to move around in, as well as, provide all the necessary accommodations when you travel on your next road trip. There's space to sleep 2 or 3 people with a queen bed in the front and ...