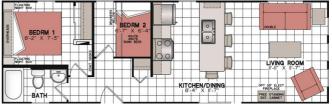

## **SELLING FEATURES**

38',12' wide family park model with a shingled roof, set up in Leisure Time Park on picturesque lot# 1201. Comes with 1 year product and 5 year limited structural warranty. This 2 bedroom floor plan features a rear 3 piece washroom with a porcelain sink w/ medicine cabinet and large one-piece s...