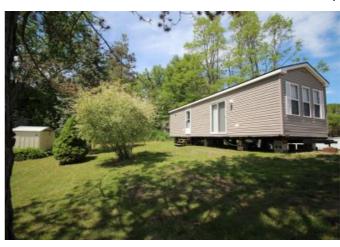

# 2020 NORTHLANDER REFLECTION RAGSDALE

## **SELLING FEATURES**

38',12' wide family park model with a shingled roof, set up in Leisure Time Park on picturesque lot# 1201. Comes with 1 year product and 5 year limited structural warranty. This 2 bedroom floor plan features a rear 3 piece washroom with a porcelain sink w/ medicine cabinet and large one-piece s...