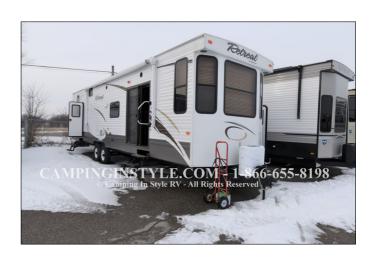

## 2014 KEYSTONE RETREAT 39FDEN

## **SPECIFICATIONS**

| Year                | 2014            |
|---------------------|-----------------|
| Manufacturer        | KEYSTONE        |
| Brand               | RETREAT         |
| Model               | 39FDEN          |
| Туре                | Park Model      |
| Status              | PreOwned        |
| Stock #             | U260200         |
| Financing Available | ✓               |
| Warranty Available  | ✓               |
| Suspension          | Springs         |
| Leveling            | Manual          |
| Exterior Length     | 40.0 ft.        |
| Dry Weight          | N/A lbs.        |
| Sleeping Capacity   | 6 person(s)     |
| Interior Colour     | N/A             |
|                     |                 |
| Exterior Colour     | Fibreglass      |
|                     | Fibreglass<br>2 |