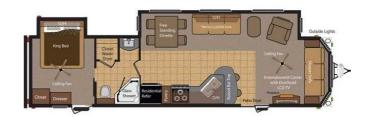

## 2014 KEYSTONE RETREAT 39FDEN

## **SPECIFICATIONS**

| Year                | 2014            |
|---------------------|-----------------|
| Manufacturer        | KEYSTONE        |
| Brand               | RETREAT         |
| Model               | 39FDEN          |
| Туре                | Park Model      |
| Status              | PreOwned        |
| Stock #             | U260200         |
| Financing Available | ✓               |
| Warranty Available  | ✓               |
| Suspension          | Springs         |
| Leveling            | Manual          |
| Exterior Length     | 40.0 ft.        |
| Dry Weight          | N/A lbs.        |
| Sleeping Capacity   | 6 person(s)     |
| Interior Colour     | N/A             |
|                     |                 |
| Exterior Colour     | Fibreglass      |
|                     | Fibreglass<br>2 |