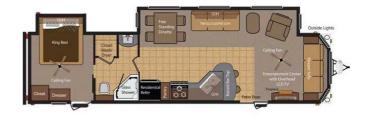

## 2014 KEYSTONE RETREAT 39FDEN

\$27,995.00

## **SPECIFICATIONS**

| Year                | 2014        |
|---------------------|-------------|
| Manufacturer        | KEYSTONE    |
| Brand               | RETREAT     |
| Model               | 39FDEN      |
| Туре                | Park Model  |
| Status              | PreOwned    |
| Stock #             | U260200     |
| Financing Available | ✓           |
| Warranty Available  | ✓           |
| Suspension          | Springs     |
| Leveling            | Manual      |
| Exterior Length     | 40.0 ft.    |
| Dry Weight          | N/A lbs.    |
| Sleeping Capacity   | 6 person(s) |
| Interior Colour     | N/A         |
| Exterior Colour     | Fibreglass  |
| Slideouts           | 2           |
|                     |             |