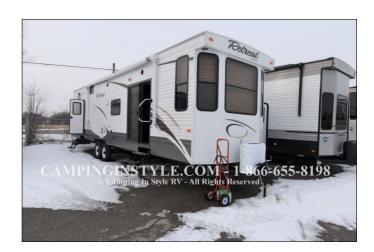

## 2014 KEYSTONE RETREAT 39FDEN

\$27,995.00

## **SPECIFICATIONS**

| Year                | 2014        |
|---------------------|-------------|
| Manufacturer        | KEYSTONE    |
| Brand               | RETREAT     |
| Model               | 39FDEN      |
| Туре                | Park Model  |
| Status              | PreOwned    |
| Stock #             | U260200     |
| Financing Available | ✓           |
| Warranty Available  | ✓           |
| Suspension          | Springs     |
| Leveling            | Manual      |
| Exterior Length     | 40.0 ft.    |
| Dry Weight          | N/A lbs.    |
| Sleeping Capacity   | 6 person(s) |
| Interior Colour     | N/A         |
| Exterior Colour     | Fibreglass  |
| Slideouts           | 2           |
|                     |             |