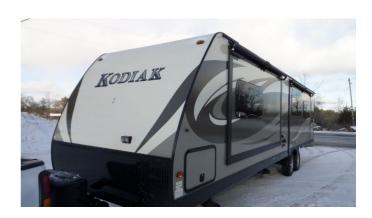

## 2015 DUTCHMEN Kodiak 298RL

## **SPECIFICATIONS**

| 2015           |
|----------------|
| DUTCHMEN       |
| Kodiak         |
| 298RL          |
| Travel Trailer |
| PreOwned       |
| 875            |
| ×              |
| ×              |
| N/A            |
| N/A            |
| 34.6 ft.       |
| 7133 lbs.      |
| N/A person(s)  |
| N/A            |
| N/A            |
| N/A            |
|                |