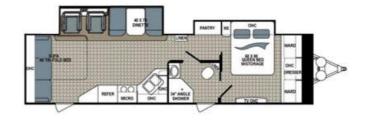

## 2015 DUTCHMEN Kodiak 298RL

## **SPECIFICATIONS**

| 2015           |
|----------------|
| DUTCHMEN       |
| Kodiak         |
| 298RL          |
| Travel Trailer |
| PreOwned       |
| 875            |
| ×              |
| ×              |
| N/A            |
| N/A            |
| 34.6 ft.       |
| 7133 lbs.      |
| N/A person(s)  |
| N/A            |
| N/A            |
| N/A            |
|                |