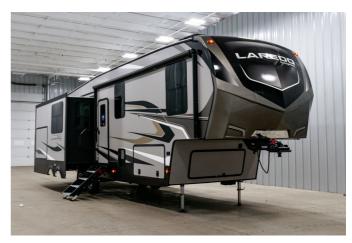

## 2020 KEYSTONE LAREDO 325RL

## **SPECIFICATIONS**

| Year                | 2020        |
|---------------------|-------------|
| Manufacturer        | KEYSTONE    |
| Brand               | LAREDO      |
| Model               | 325RL       |
| Туре                | Fifth Wheel |
| Status              | New         |
| Stock #             | 2515        |
| Financing Available | ✓           |
| Suspension          | N/A         |
| Leveling            | N/A         |
| Exterior Length     | 36.0 ft.    |
| Dry Weight          | 10990 lbs.  |
| Sleeping Capacity   | 4 person(s) |
| Interior Colour     | N/A         |
| Exterior Colour     | N/A         |
| Slideouts           | 3           |
|                     |             |