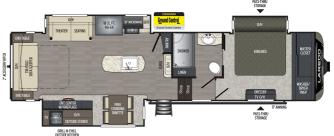

## 2020 KEYSTONE LAREDO 325RL

## **SPECIFICATIONS**

| Year                | 2020        |
|---------------------|-------------|
| Manufacturer        | KEYSTONE    |
| Brand               | LAREDO      |
| Model               | 325RL       |
| Туре                | Fifth Wheel |
| Status              | New         |
| Stock #             | 2515        |
| Financing Available | ✓           |
| Suspension          | N/A         |
| Leveling            | N/A         |
| Exterior Length     | 36.0 ft.    |
| Dry Weight          | 10990 lbs.  |
| Sleeping Capacity   | 4 person(s) |
| Interior Colour     | N/A         |
| Exterior Colour     | N/A         |
| Slideouts           | 3           |
|                     |             |