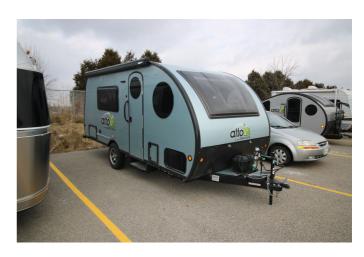

## 2020 SAFARI CONDO ALTO 2114

## **SPECIFICATIONS**

| Year                | 2020           |
|---------------------|----------------|
| Manufacturer        | SAFARI CONDO   |
| Brand               | ALTO           |
| Model               | 2114           |
| Туре                | Travel Trailer |
| Status              | New            |
| Stock #             | 5456           |
| Financing Available | ✓              |
| Warranty Available  | ✓              |
| Suspension          | N/A            |
| Leveling            | N/A            |
| Exterior Length     | 21.0 ft.       |
| Dry Weight          | N/A lbs.       |
| Sleeping Capacity   | 4 person(s)    |
| Interior Colour     | BLUE           |
| Exterior Colour     | N/A            |
| Slideouts           | N/A            |
|                     |                |