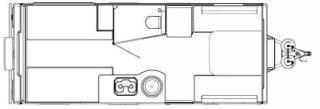

## 2020 SAFARI CONDO ALTO 2114

## **SPECIFICATIONS**

| Year                | 2020           |
|---------------------|----------------|
| Manufacturer        | SAFARI CONDO   |
| Brand               | ALTO           |
| Model               | 2114           |
| Туре                | Travel Trailer |
| Status              | New            |
| Stock #             | 5456           |
| Financing Available | ✓              |
| Warranty Available  | ✓              |
| Suspension          | N/A            |
| Leveling            | N/A            |
| Exterior Length     | 21.0 ft.       |
| Dry Weight          | N/A lbs.       |
| Sleeping Capacity   | 4 person(s)    |
| Interior Colour     | BLUE           |
| Exterior Colour     | N/A            |
| Slideouts           | N/A            |
|                     |                |