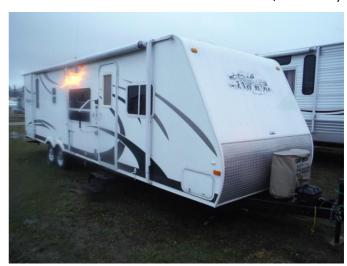

## 2010 PALOMINO Thoroughbred 291

## **SELLING FEATURES**

2010 - 29' - Palomino Ultra Lite T-291 - \$14,900.00

Weekly payments as low as \$47.00 OAC

Sleeps up to 9. Weighs 5408 LBS. Front queen bed. Rear double bed with single bunk overtop & lots of wardrobe storage beside. Jack knife sofa and kitchen in slide. Drop down booth dinette. Fully a support of the sofa and kitchen in slide. The sofa and kitchen in slide is a support of the sofa and kitchen in slide. The sofa and kitchen in slide is a support of the sofa and kitchen in slide. The sofa and kitchen in slide is a support of the sofa and kitchen in slide is a support of the sofa and kitchen in slide. The sofa and kitchen in slide is a support of the sofa and kitchen in slide is a support of the sofa and kitchen in slide. The sofa and kitchen in slide is a support of the sofa and kitchen in slide is a support of the sofa and kitchen in slide is a support of the sofa and kitchen in slide is a support of the sofa and kitchen in slide is a support of the sofa and kitchen in slide is a support of the sofa and kitchen in slide is a support of the sofa and kitchen in slide is a support of the sofa and kitchen in slide is a support of the sofa and kitchen in slide is a support of the sofa and kitchen in slide is a support of the sofa and kitchen in slide is a support of the sofa and kitchen in slide is a support of the sofa and kitchen in slide is a support of the sofa and kitchen in slide is a support of the sofa and kitchen in slide is a support of the sofa and kitchen in slide is a support of the sofa and kitchen in slide is a support of the sofa and kitchen in slide is a support of the sofa and kitchen in slide is a support of the sofa and kitchen in slide is a support of the slide is a slide is a support of the slide is a slide is aenclose...