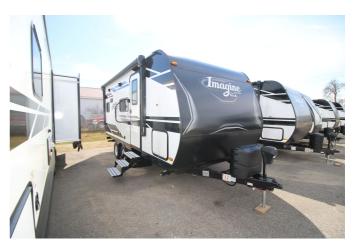

## 2020 GRAND DESIGN IMAGINE XLS 17MKE

## SPECIFICATIONS

| Year                | 2020           |
|---------------------|----------------|
| Manufacturer        | GRAND DESIGN   |
| Brand               | IMAGINE XLS    |
| Model               | 17MKE          |
| Туре                | Travel Trailer |
| Status              | New            |
| Stock #             | 5593           |
| Financing Available | ✓              |
| Warranty Available  | ✓              |
| Suspension          | N/A            |
| Leveling            | N/A            |
| Exterior Length     | 17.0 ft.       |
| Dry Weight          | N/A lbs.       |
| Sleeping Capacity   | 4 person(s)    |
| Interior Colour     | N/A            |
| Exterior Colour     | N/A            |
| Slideouts           | 1              |