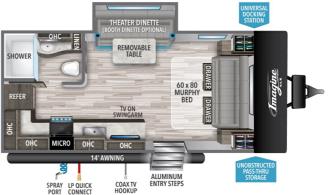

## 2020 GRAND DESIGN IMAGINE XLS 17MKE

## SPECIFICATIONS

| Year                | 2020           |
|---------------------|----------------|
| Manufacturer        | GRAND DESIGN   |
| Brand               | IMAGINE XLS    |
| Model               | 17MKE          |
| Туре                | Travel Trailer |
| Status              | New            |
| Stock #             | 5593           |
| Financing Available | ✓              |
| Warranty Available  | ✓              |
| Suspension          | N/A            |
| Leveling            | N/A            |
| Exterior Length     | 17.0 ft.       |
| Dry Weight          | N/A lbs.       |
| Sleeping Capacity   | 4 person(s)    |
| Interior Colour     | N/A            |
| Exterior Colour     | N/A            |
| Slideouts           | 1              |