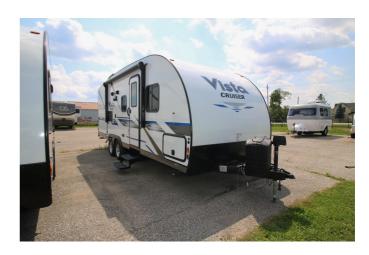

## 2020 GULFSTREAM VISTA CRUISER 23FBS

## **SPECIFICATIONS**

| Year                | 2020           |
|---------------------|----------------|
| Manufacturer        | GULFSTREAM     |
| Brand               | VISTA CRUISER  |
| Model               | 23FBS          |
| Туре                | Travel Trailer |
| Status              | New            |
| Stock #             | 5622           |
| Financing Available | ✓              |
| Warranty Available  | ✓              |
| Suspension          | N/A            |
| Leveling            | N/A            |
| Exterior Length     | 23.0 ft.       |
| Dry Weight          | N/A lbs.       |
| Sleeping Capacity   | 4 person(s)    |
| Interior Colour     | N/A            |
| Exterior Colour     | N/A            |
| Slideouts           | 1              |
|                     |                |