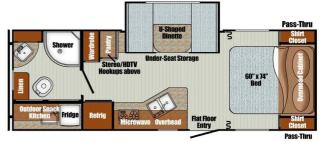

## 2020 GULFSTREAM VISTA CRUISER 23FBS

## **SPECIFICATIONS**

| Year                | 2020           |
|---------------------|----------------|
| Manufacturer        | GULFSTREAM     |
| Brand               | VISTA CRUISER  |
| Model               | 23FBS          |
| Туре                | Travel Trailer |
| Status              | New            |
| Stock #             | 5622           |
| Financing Available | ✓              |
| Warranty Available  | ✓              |
| Suspension          | N/A            |
| Leveling            | N/A            |
| Exterior Length     | 23.0 ft.       |
| Dry Weight          | N/A lbs.       |
| Sleeping Capacity   | 4 person(s)    |
| Interior Colour     | N/A            |
| Exterior Colour     | N/A            |
| Slideouts           | 1              |
|                     |                |