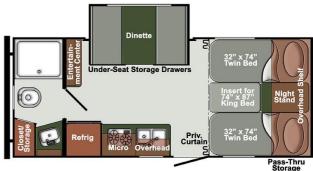

## 2021 GULFSTREAM GULFBREEZE SVT 21TBD

## **SPECIFICATIONS**

| Year                | 2021           |
|---------------------|----------------|
| Manufacturer        | GULFSTREAM     |
| Brand               | GULFBREEZE SVT |
| Model               | 21TBD          |
| Туре                | Travel Trailer |
| Status              | New            |
| Stock #             | 8000           |
| Financing Available | •              |
| Warranty Available  | ✔              |
| Suspension          | N/A            |
| Leveling            | N/A            |
| Exterior Length     | 21.0 ft.       |
| Dry Weight          | N/A lbs.       |
| Sleeping Capacity   | 4 person(s)    |
| Interior Colour     | N/A            |
| Exterior Colour     | N/A            |
| Slideouts           | 1              |