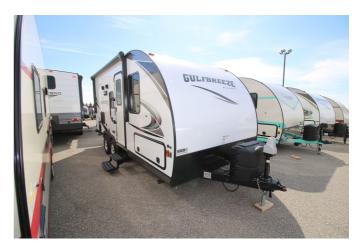

## 2021 GULFSTREAM GULFBREEZE SVT 21TBD

## **SPECIFICATIONS**

| Year                | 2021           |
|---------------------|----------------|
| Manufacturer        | GULFSTREAM     |
| Brand               | GULFBREEZE SVT |
| Model               | 21TBD          |
| Туре                | Travel Trailer |
| Status              | New            |
| Stock #             | 8000           |
| Financing Available | •              |
| Warranty Available  | ✔              |
| Suspension          | N/A            |
| Leveling            | N/A            |
| Exterior Length     | 21.0 ft.       |
| Dry Weight          | N/A lbs.       |
| Sleeping Capacity   | 4 person(s)    |
| Interior Colour     | N/A            |
| Exterior Colour     | N/A            |
| Slideouts           | 1              |