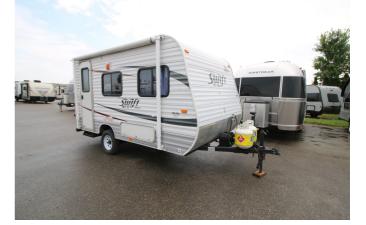

## 2011 JAYCO JAY FLIGHT SWIFT SLX 14.5RB

## SPECIFICATIONS

| Year                | 2011             |
|---------------------|------------------|
| Manufacturer        | JAYCO            |
| Brand               | JAY FLIGHT       |
| Model               | SWIFT SLX 14.5RB |
| Туре                | Travel Trailer   |
| Status              | PreOwned         |
| Stock #             | 5127C            |
| Financing Available | ✓                |
| Warranty Available  | ✓                |
| Suspension          | N/A              |
| Leveling            | N/A              |
| Exterior Length     | 15.0 ft.         |
| Dry Weight          | N/A lbs.         |
| Sleeping Capacity   | 2 person(s)      |
| Interior Colour     | N/A              |
| Exterior Colour     | N/A              |
| Slideouts           | N/A              |
|                     |                  |