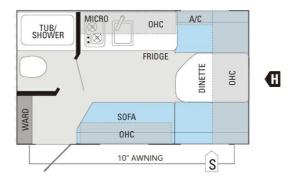

## 2011 JAYCO JAY FLIGHT SWIFT SLX 14.5RB

## SPECIFICATIONS

| Year                | 2011             |
|---------------------|------------------|
| Manufacturer        | JAYCO            |
| Brand               | JAY FLIGHT       |
| Model               | SWIFT SLX 14.5RB |
| Туре                | Travel Trailer   |
| Status              | PreOwned         |
| Stock #             | 5127C            |
| Financing Available | ✓                |
| Warranty Available  | ✓                |
| Suspension          | N/A              |
| Leveling            | N/A              |
| Exterior Length     | 15.0 ft.         |
| Dry Weight          | N/A lbs.         |
| Sleeping Capacity   | 2 person(s)      |
| Interior Colour     | N/A              |
| Exterior Colour     | N/A              |
| Slideouts           | N/A              |
|                     |                  |