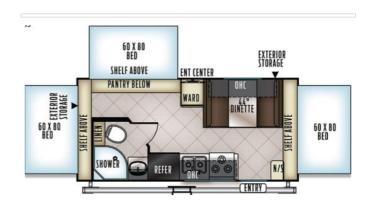

#### **SELLING FEATURES**

 $burner stove\ top/oven.\ Booth\ dinette\ that\ can\ fold\ to\ a\ bed\ if\ needed.\ Entertainment\ centre\ with\ dvd\ stere...$ 